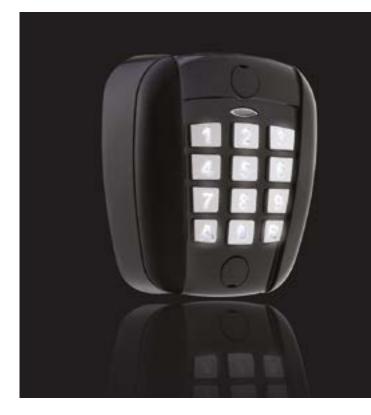

# DIGITAL KEYBOARD

## 300TCODE

Cable digital keyboard with backlit keys and BUS signal transmission complete with decoder.

### 300TCODE-W

Wireless digital keyboard (via radio with battery) with backlit keys to be combined with a 433,92 MHz self-learning radio receiver or with an electronic control unit with built-in radio receiver enabled for rolling code.

### **300TCODEBUS**

Cable digital keyboard with BUS signal transmission. Product compatible with: 200K995MA-B and 200K995MA-S.