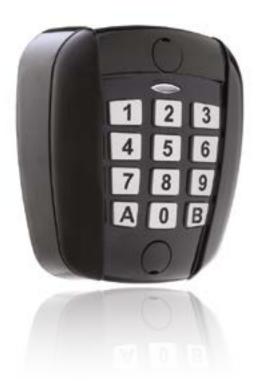

# DIGITAL KEYBOARD

## 300TCODE

Cable digital keyboard with backlit keys and BUS signal transmission complete with decoder.

### 300TCODE-W

Wireless digital keyboard (via radio with battery) with backlit keys to be combined with a 433,92 MHz self-learning radio receiver or with an electronic control unit with built-in radio receiver enabled for rolling code.

### **300TCODEBUS**

Cable digital keyboard with BUS signal transmission. Product compatible with: 200K995MA-B and 200K995MA-S.