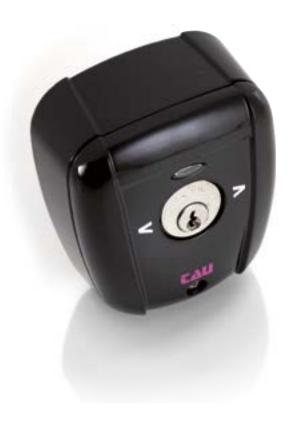

# **T-KEY**

#### **300TKEY**

Surface mount die-cast aluminium key switch.

#### 300TKEYD

Surface mount die-cast aluminium key switch, Europrofile cylinder.

### **300TKEYBUS**

Surface mount die-cast aluminium key switch with BUS technology. Product compatible with: 200K995MA-B and 200K995MA-S.